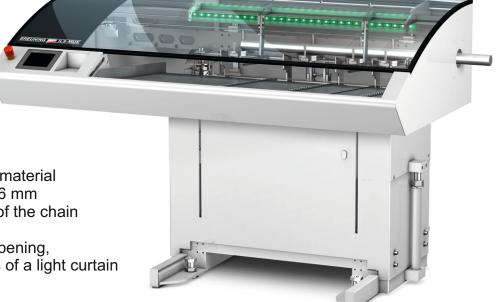

#### Universal short-bar automatic loader

#### **Properties:**

- Changeover time under one minute at the touch of a button
- Short reloading times thanks to high rapid feed speeds of up to 90 m/minute
- High degree of operating comfort thanks to a 14.5-cm (5.7") graphic touch display
- Process-reliable supply of rotationally symmetrical profile material
- Minimal energy consumption; no compressed air supply required
- Large storage capacity of up to 8 bars with a material diameter of 70 mm
- Chain guide: extension to 600 mm

#### Special features:

• Easy replacement of the spindle liner tubes thanks to radial slide of the magazine

LED strip light indicates the operating status

Automatic Reloading Fault mode cycle

### New:

- Large work area for material diameters of up to 76 mm
- Capacity extension of the chain guide to 600 mm
- Optimized loading opening, monitored by means of a light curtain