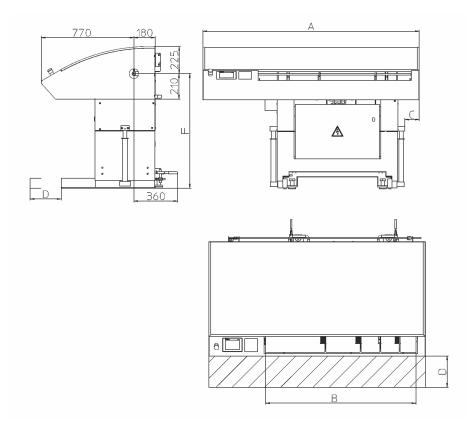

## Machine dimensions of the series

## ILS-MUK 70 III \_\_\_\_\_

|                                    | ILS MUK 7012                                 | <b>ILS MUK 7016</b> |
|------------------------------------|----------------------------------------------|---------------------|
| maximum bar length                 | 1200                                         | 1600                |
| <b>A</b> [mm]                      | 1800                                         | 2200                |
| <b>B</b> [mm]                      | 1250                                         | 1650                |
| <b>C</b> [mm]                      | 120                                          | 120                 |
| <b>D</b> [mm] (swivel-out area)    | 260 / 535                                    | 260 / 535           |
| E [mm] (pusher rod plunging depth) | 1470                                         | 1870                |
| <b>F</b> [mm] (spindle height)     | depending on the spindle height of the lathe |                     |