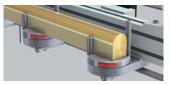

#### Working range:

- Round material, diameters from 6 to 76 mm
- Quadrangle minimum edge length 6 mm, maximal enveloping circle 76 mm
- Bar lengths of 300 to 1200/1600 mm

#### Special features:

• Easy replacement of the spindle liner tubes thanks to radial slide of the magazine

LED strip light indicates the operating status

Automatic Reloading Fault mode cycle